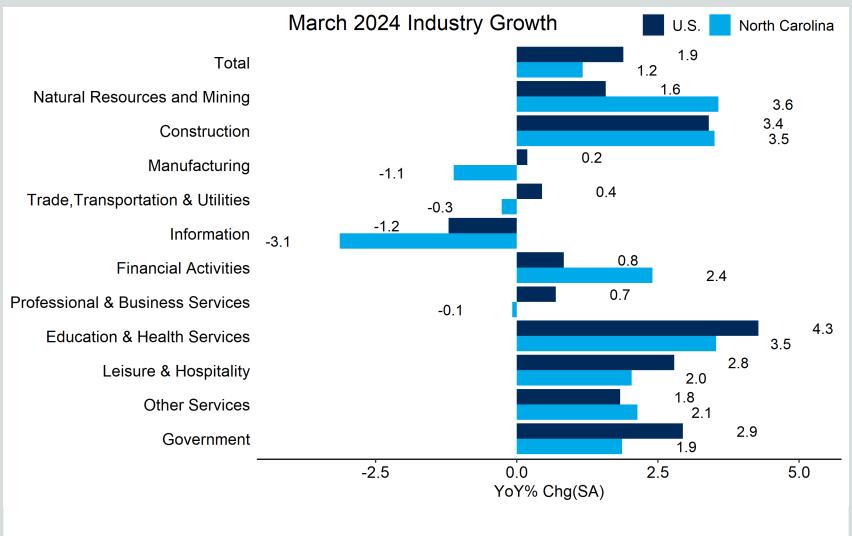

# North Carolina Industry Growth

Percent Change in Employment from a Year Ago, SA