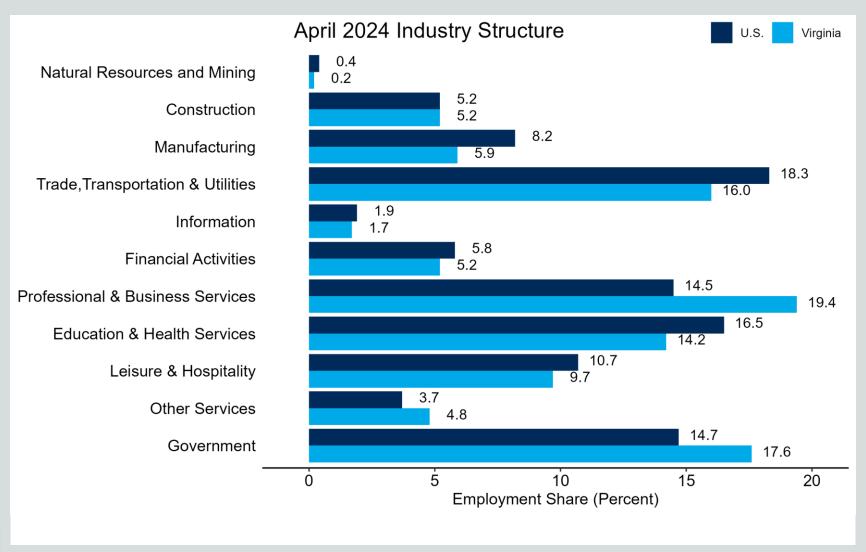

# Virginia Economic Snapshot





Richmond • Baltimore • Charlotte

### Virginia Industry Structure





### Virginia Industry Growth

Percent Change in Employment from a Year Ago, SA





#### Virginia Payroll Employment



#### Virginia Unemployment Rate





#### Virginia Labor Force Participation Rate





#### Virginia Initial Unemployment Claims





#### Virginia Real Personal Income



#### Virginia Wages and Salaries





## Virginia Building Permits

#### Single-Family Homes





#### Virginia House Price Index—FHFA





### Virginia Mortgage Delinquency Rate

90+ days delinquent





#### Virginia Foreclosure Inventory Rate





#### Virginia Foreclosure Starts Rate